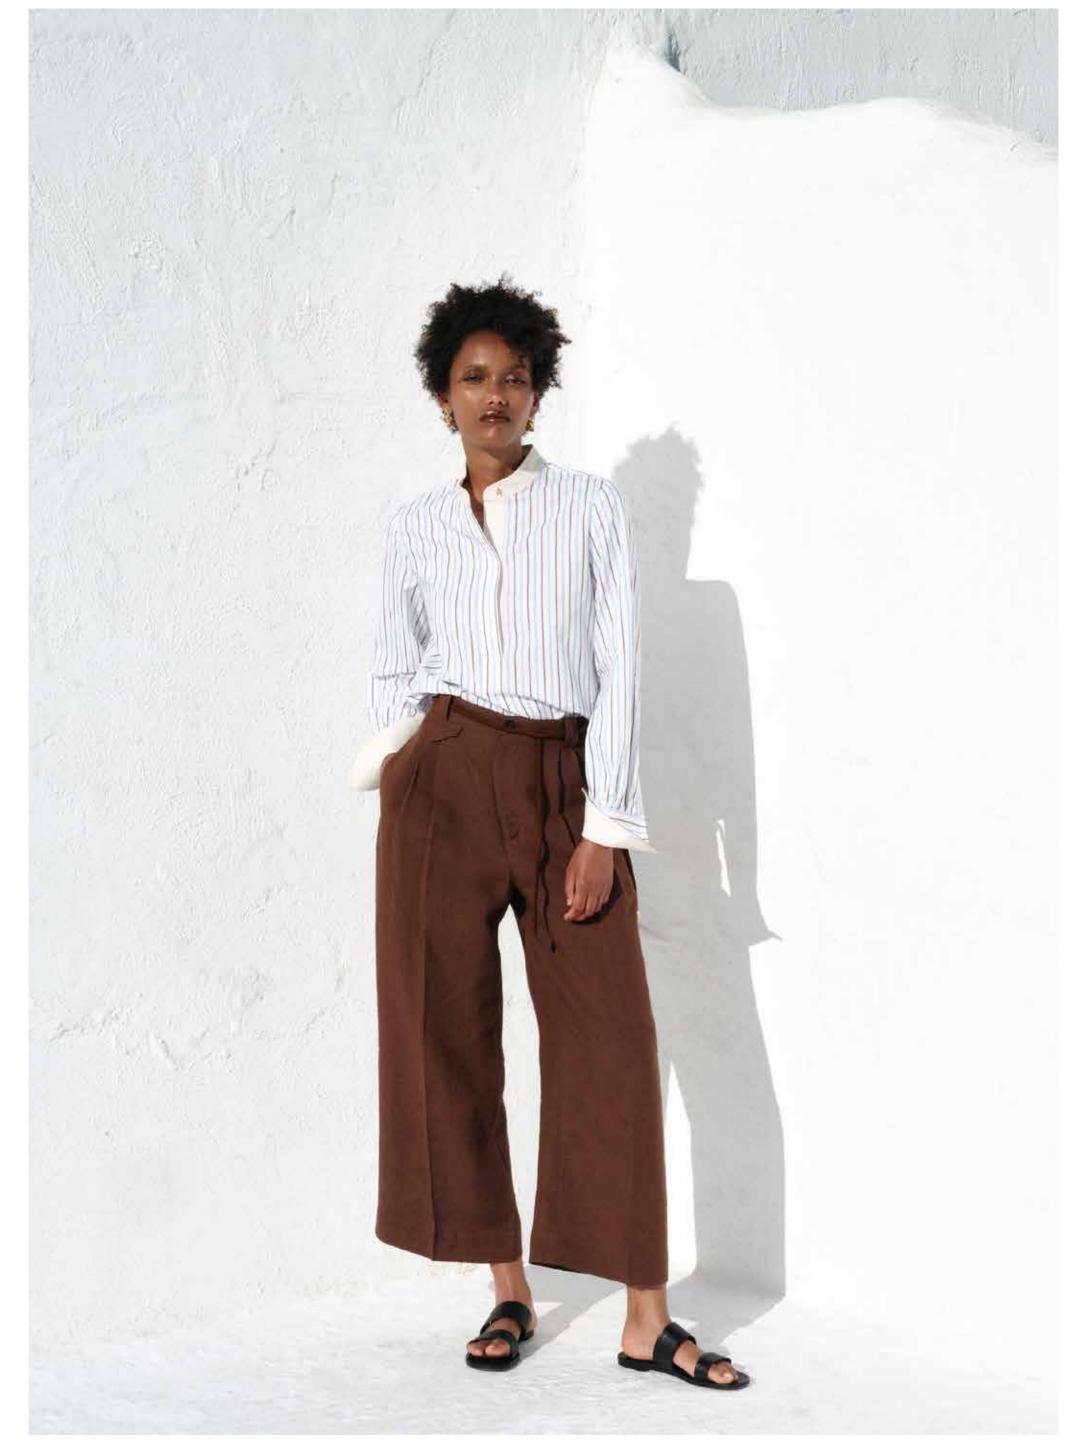

Micro jacquard jersey echoes the '70s, a golden era for Greek popular culture. Polo tops, dresses and twin sets can be mixed and matched. Soft denim flared trousers, casual tops and pleated shorts have been embellished with serpent motifs that pay homage to Cyprus.

Signature spathoto silk has been innovatively draped around the body and cut on bias to create graphic and bold lines. It has also been used as contrasting bands on collars, sleeves and side panels as a framing tool. The collection colors palette has strong roots in the core visual vocabulary of the brand and this session includes red, sun, navy, green and chocolate.