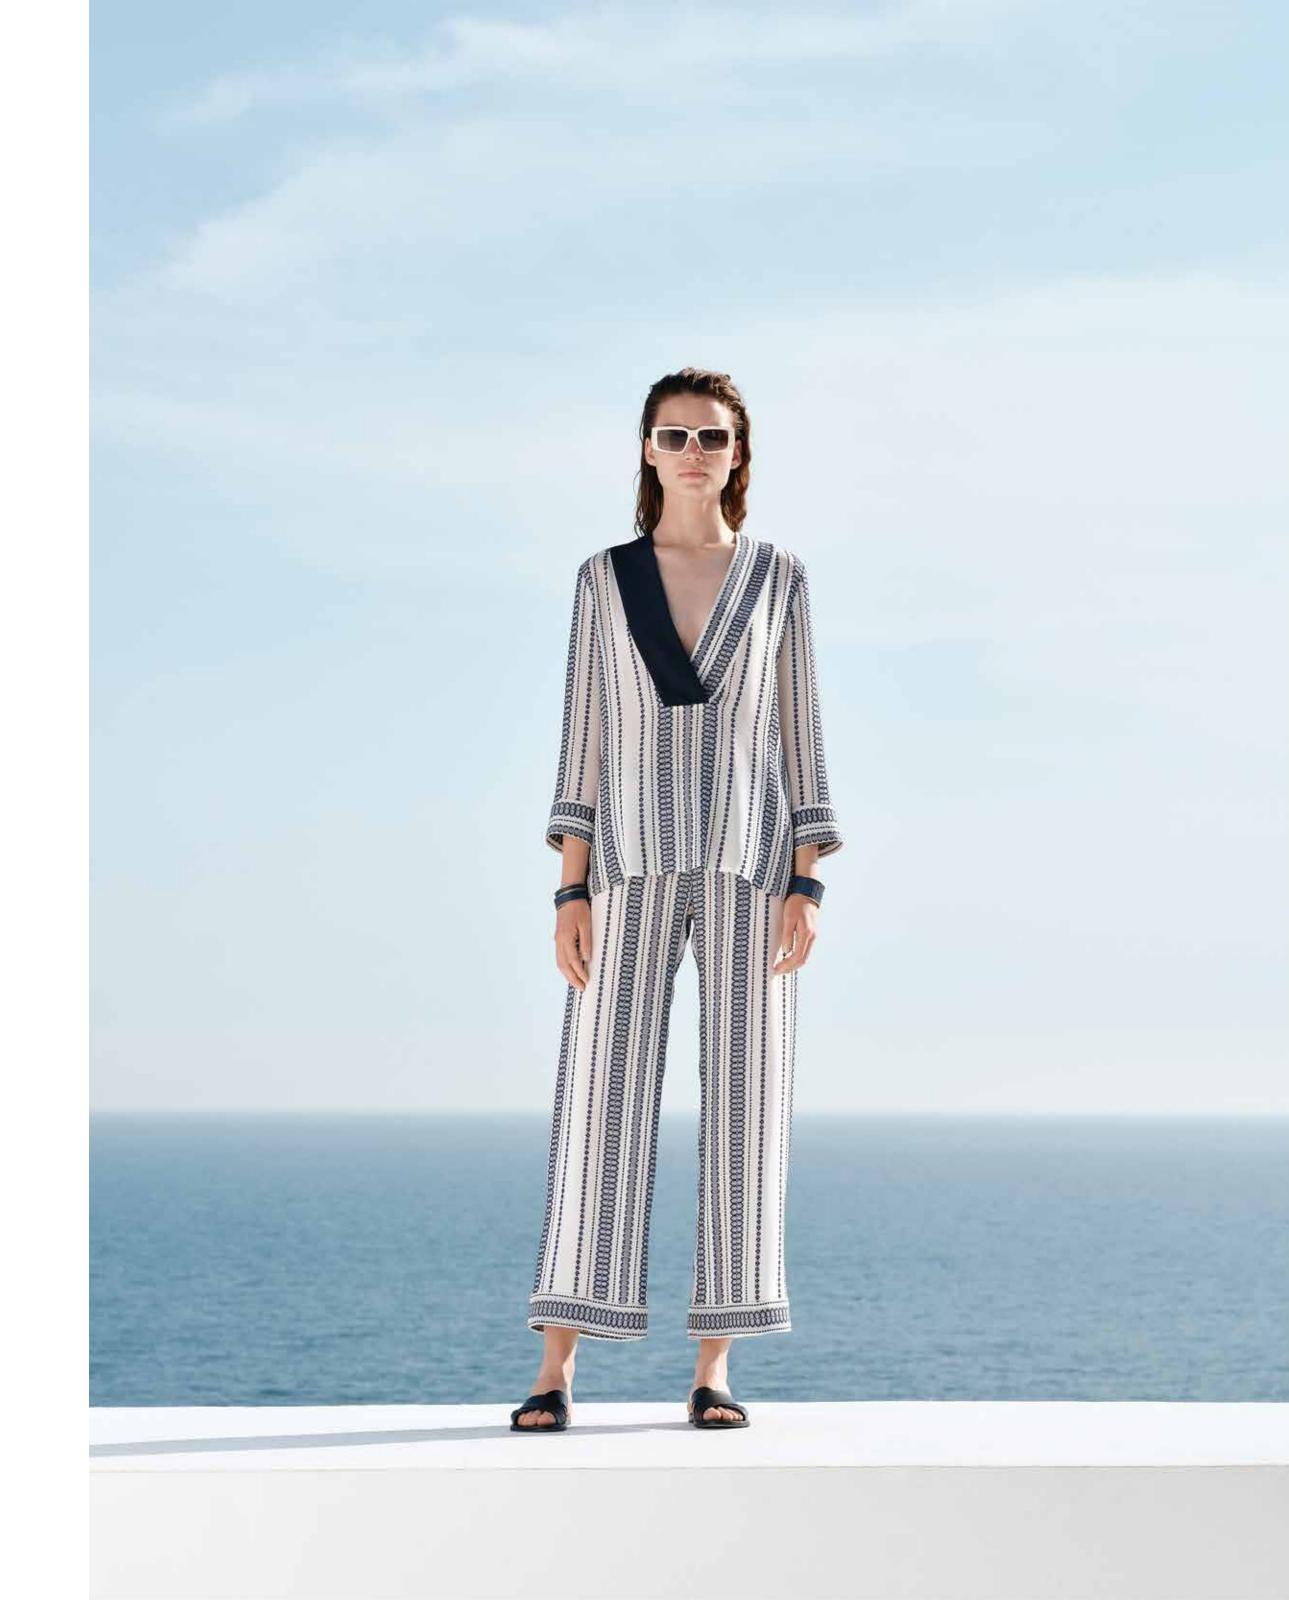

Signature spathoto silk has been innovatively draped around the body and cut on bias to create graphic and bold lines. It has also been used as contrasting bands on collars, sleeves and side panels as a framing tool. The collection colors palette has strong roots in the core visual vocabulary of the brand and this session includes red, sun, navy, green and chocolate.