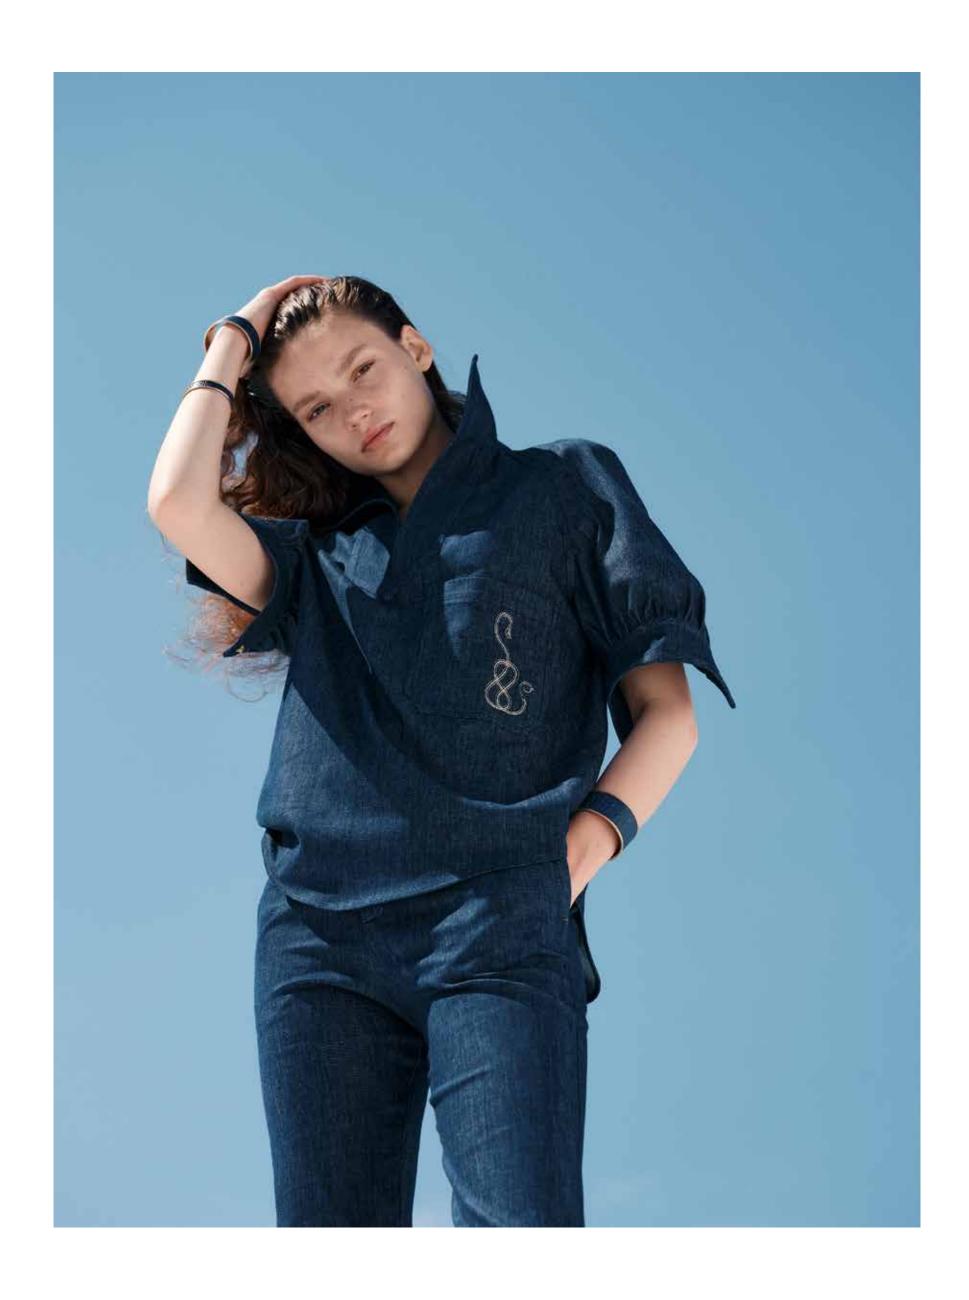

Micro jacquard jersey echoes the '70s, a golden era for Greek popular culture. Polo tops, dresses and twin sets can be mixed and matched. Soft denim flared trousers, casual tops and pleated shorts have been embellished with serpent motifs that pay homage to Cyprus.

Signature spathoto silk has been innovatively draped around the body and cut on bias to create graphic and bold lines. It has also been used as contrasting bands on collars, sleeves and side panels as a framing tool. The collection colors palette has strong roots in the core visual vocabulary of the brand and this session includes red, sun, navy, green and chocolate.