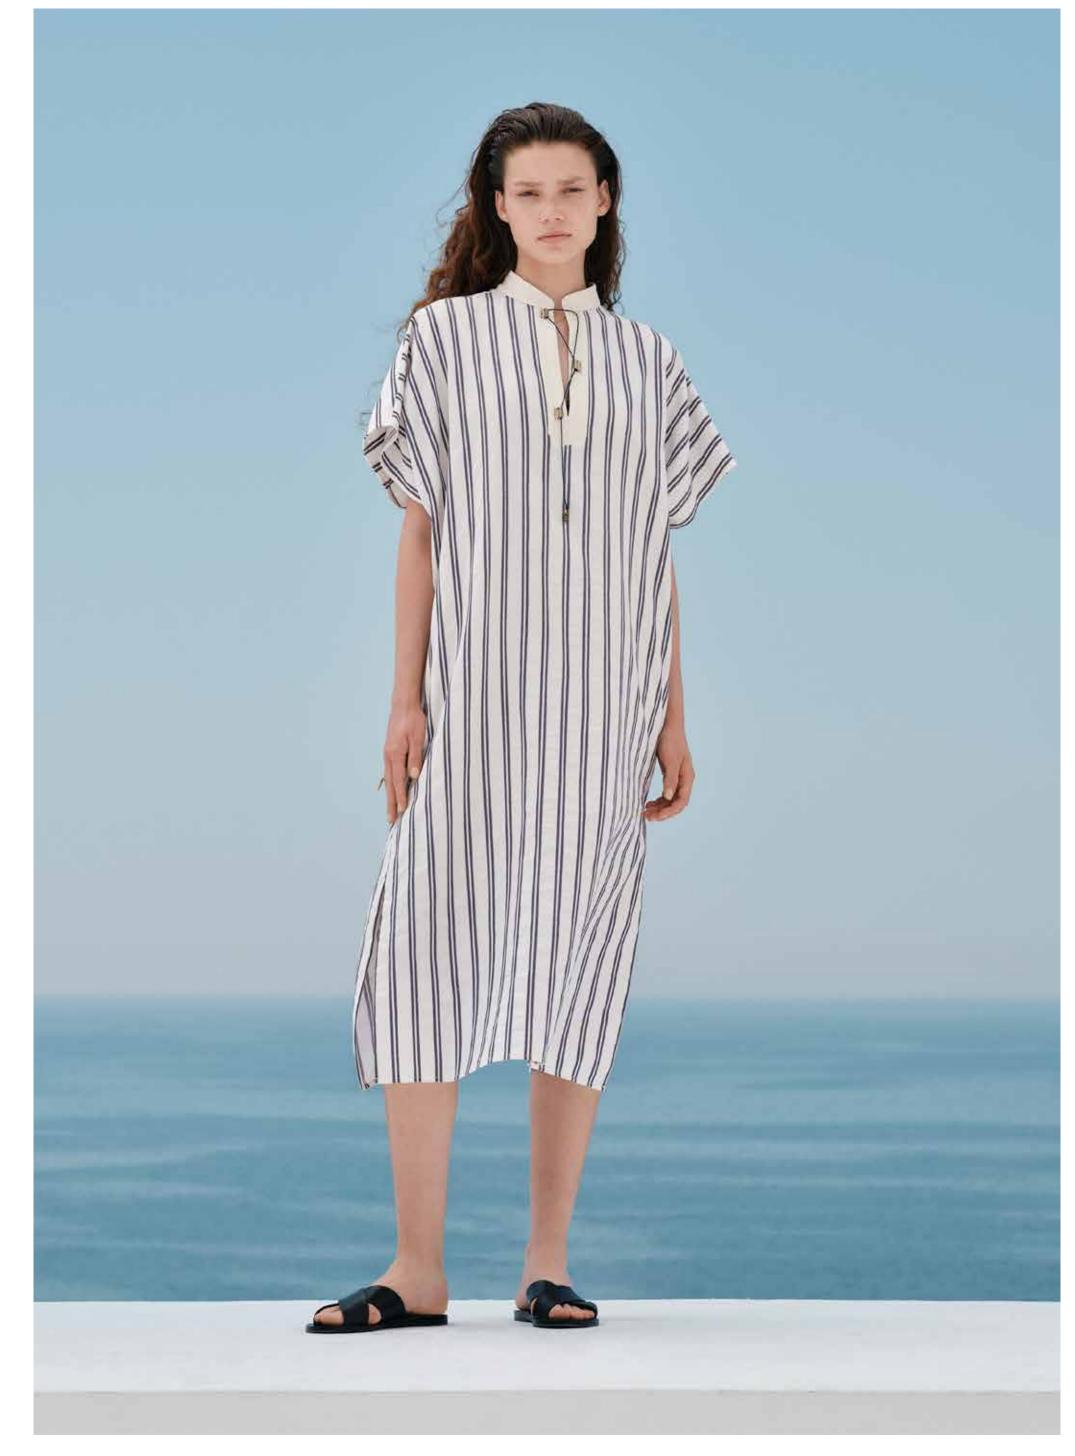

**37 Oracle** caftan, CLCA0206/442, pecan brown.

40-41

golden yellow.

lvy shirt, CLSR0150/003, ivory.
Nemea skirt, CLSK03208/434, scarlet red.

39
Mani swimwear, SWOP0129/436, brown, navy blue.

10-13
Gaia bodysuit, CLBS0002/434, scarlet red. Mirtos swimwear
SWOP0121/434, scarlet red.