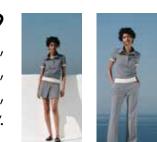

Micro jacquard jersey echoes the '70s, a golden era for Greek popular culture. Polo tops, dresses and twin sets can be mixed and matched. Soft denim flared trousers, casual tops and pleated shorts have been embellished with serpent motifs that pay homage to Cyprus.