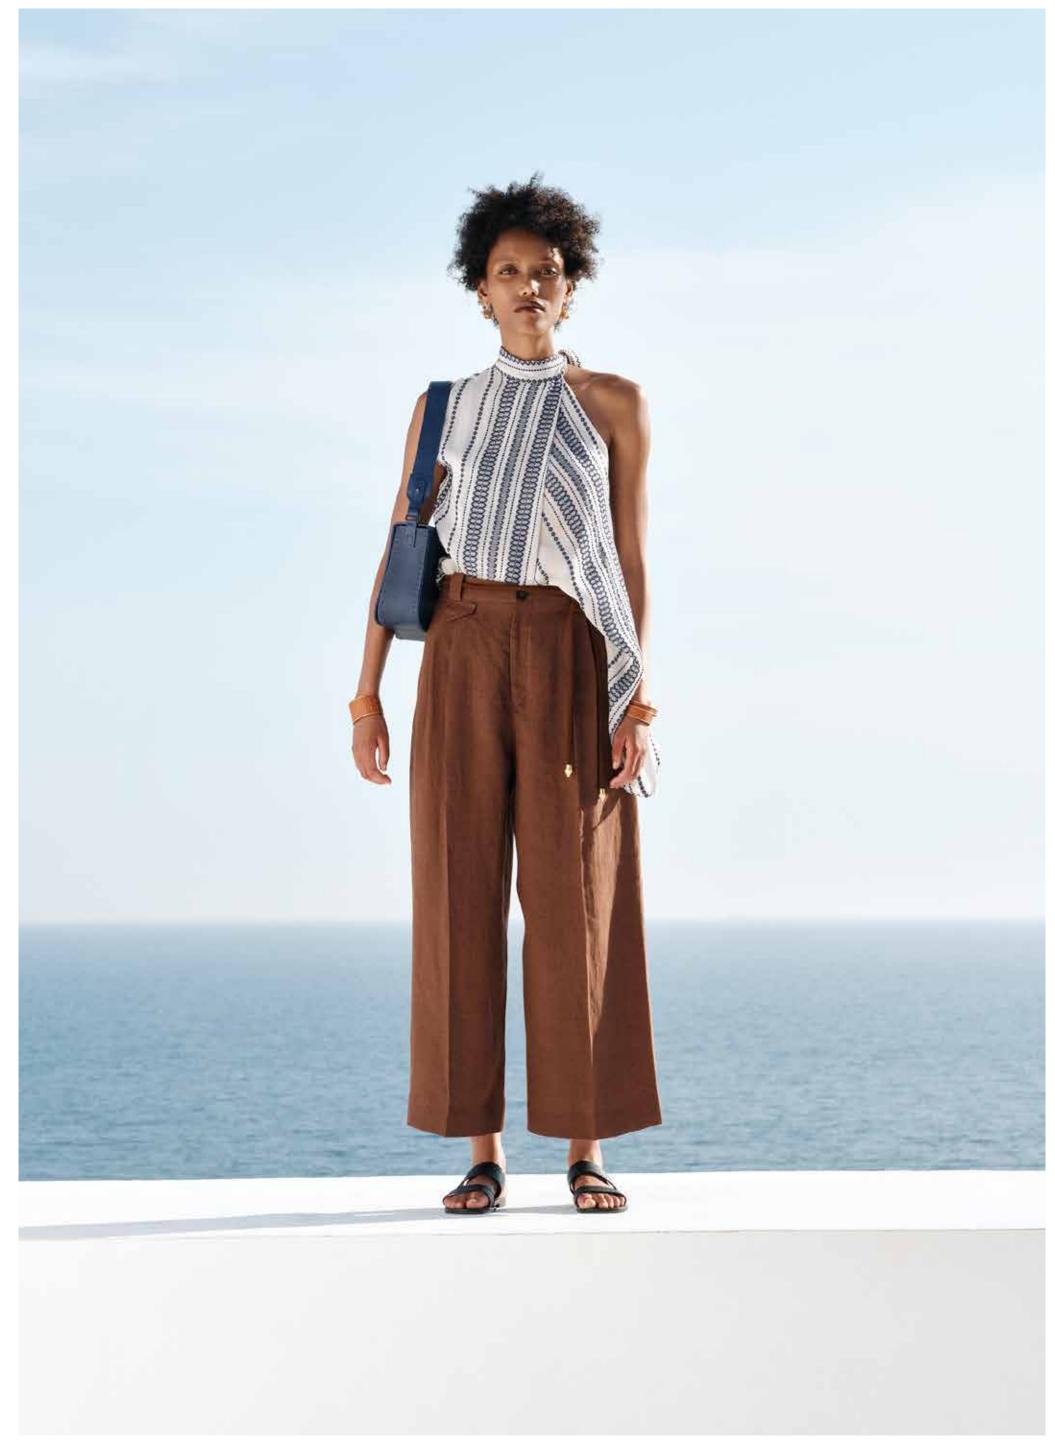

Signature spathoto silk has been innovatively draped around the body and cut on bias to create graphic and bold lines. It has also been used as contrasting bands on collars, sleeves and side panels as a framing tool. The collection colors palette has strong roots in the core visual vocabulary of the brand and this session includes red, sun, navy, green and chocolate.