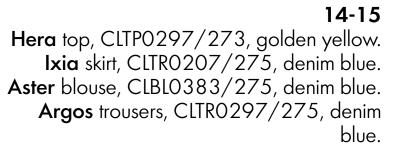

60-61
Ambrosia dress, CLDR0663/273, golden yellow. Mantola dress, CLDR0664/273, golden yellow.

Alea shirt, CLSR0149/273, golden yellow. Ixia skirt, CLTR0207/275, denim blue. Maui swimwear SWTP0084/273, golden yellow.