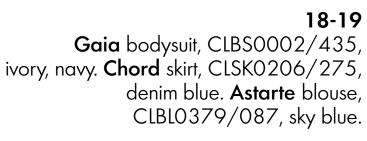

78-79
Phoebe top, CLTP0293/435, ivory, navy. Ixia skirt, CLSK0209/435, ivory, navy. Leon trousers, CLTR0305/435, ivory, navy.

**80**Hera blouse, CLBL0378/435, ivory, navy.

Hestia blouse, CLBL0374/435, ivory, navy. Abaton trousers CLTR0303/435, ivory, navy.