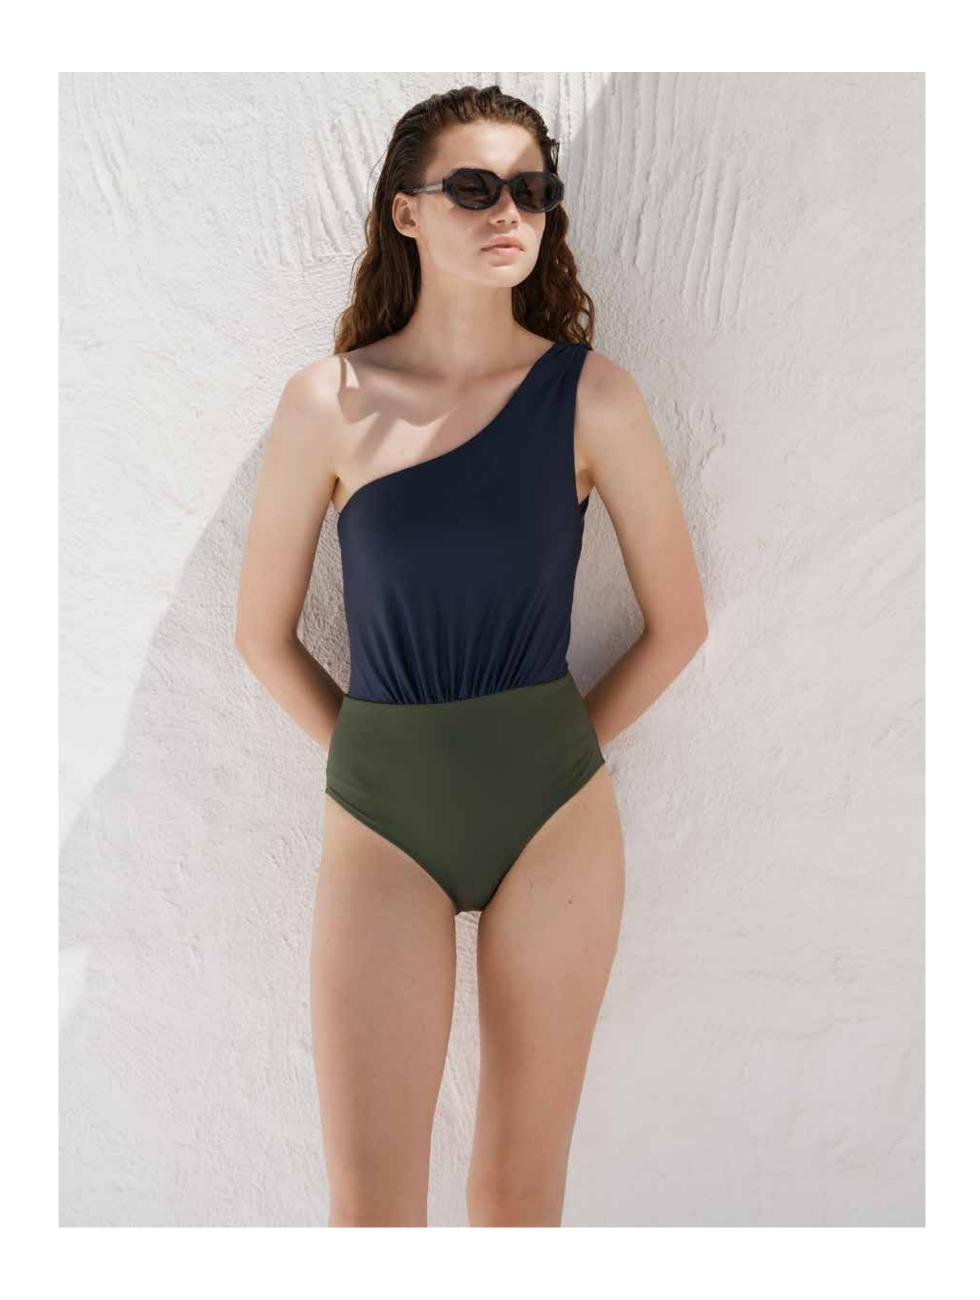

This Zeus & Dione Resort '23 collection has a nonchalant ease. Pillowy dresses, shirts and separates achieved with pleating and draping, have been pulled back to the body with bejeweled cording. The emphasis is on effortless dresses that transition easily from day to evening. Finely pleated viscose dresses are an evolution of the Fortuny 'Delphos' dress. Swimwear can be worn from the beach straight to dinner.

Signature spathoto silk has been innovatively draped around the body and cut on bias to create graphic and bold lines. It has also been used as contrasting bands on collars, sleeves and side panels as a framing tool. The collection colors palette has strong roots in the core visual vocabulary of the brand and this session includes red, sun, navy, green and chocolate.