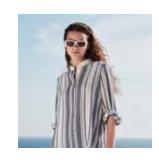

Micro jacquard jersey echoes the '70s, a golden era for Greek popular culture. Polo tops, dresses and twin sets can be mixed and matched. Soft denim flared trousers, casual tops and pleated shorts have been embellished with serpent motifs that pay homage to Cyprus.