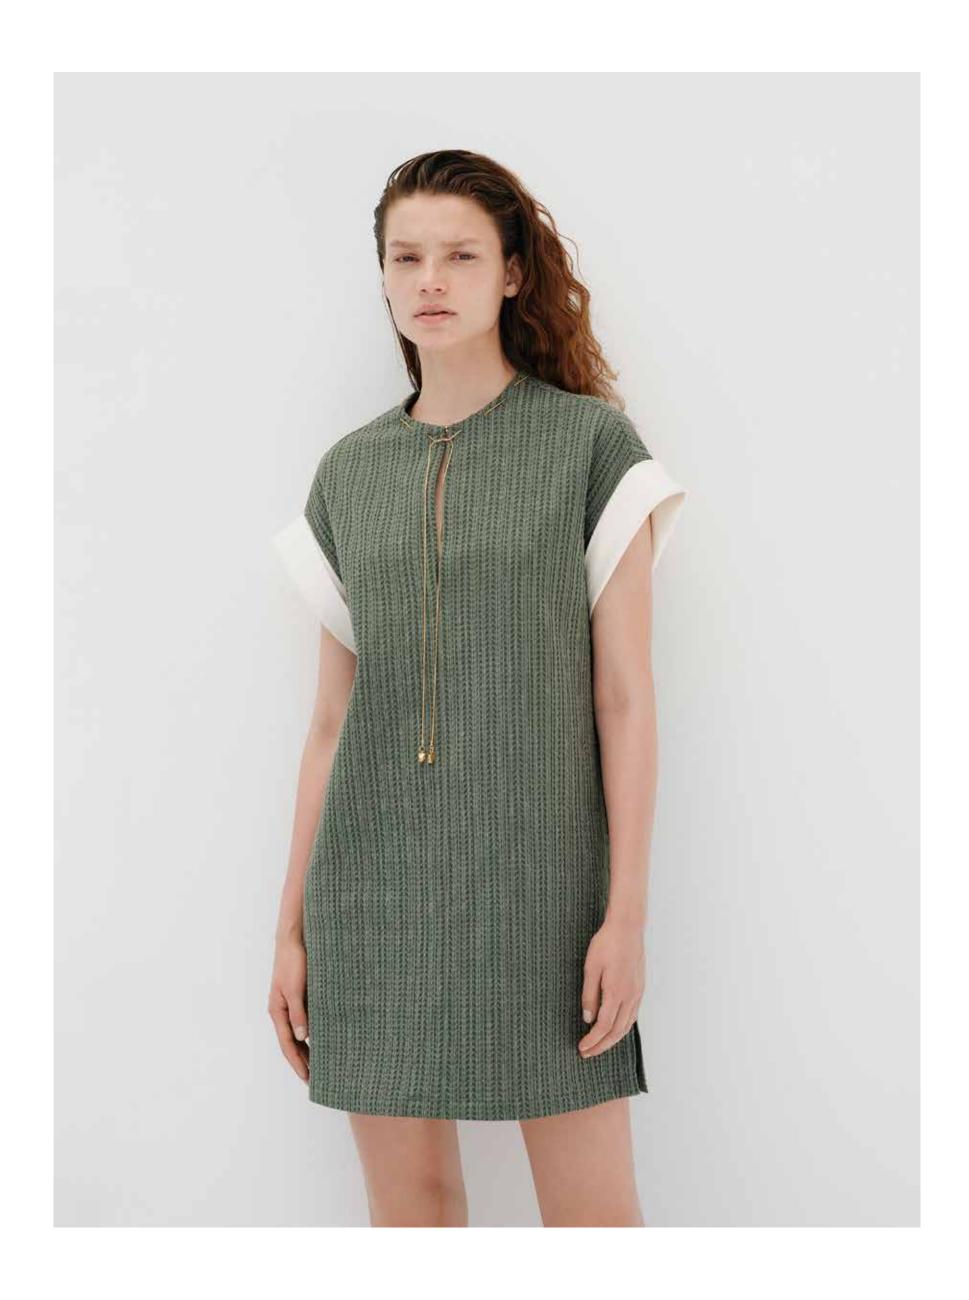

This Zeus & Dione Resort '23 collection has a nonchalant ease. Pillowy dresses, shirts and separates achieved with pleating and draping, have been pulled back to the body with bejeweled cording. The emphasis is on effortless dresses that transition easily from day to evening. Finely pleated viscose dresses are an evolution of the Fortuny 'Delphos' dress. Swimwear can be worn from the beach straight to dinner.

Signature spathoto silk has been innovatively draped around the body and cut on bias to create graphic and bold lines. It has also been used as contrasting bands on collars, sleeves and side panels as a framing tool. The collection colors palette has strong roots in the core visual vocabulary of the brand and this session includes red, sun, navy, green and chocolate.