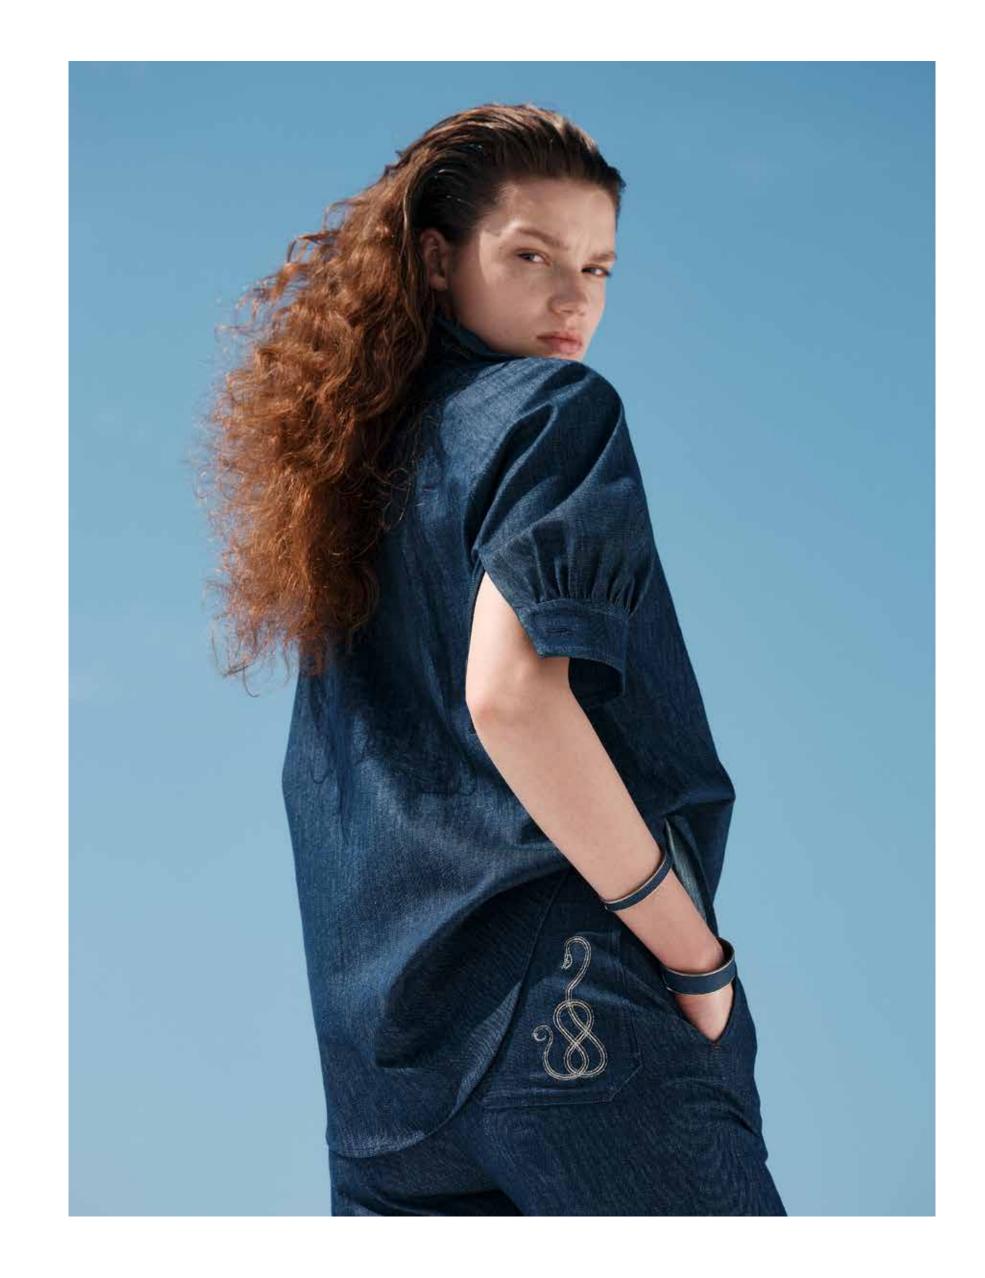

Micro jacquard jersey echoes the '70s, a golden era for Greek popular culture. Polo tops, dresses and twin sets can be mixed and matched. Soft denim flared trousers, casual tops and pleated shorts have been embellished with serpent motifs that pay homage to Cyprus.

Signature spathoto silk has been innovatively draped around the body and cut on bias to create graphic and bold lines. It has also been used as contrasting bands on collars, sleeves and side panels as a framing tool. The collection colors palette has strong roots in the core visual vocabulary of the brand and this session includes red, sun, navy, green and chocolate.