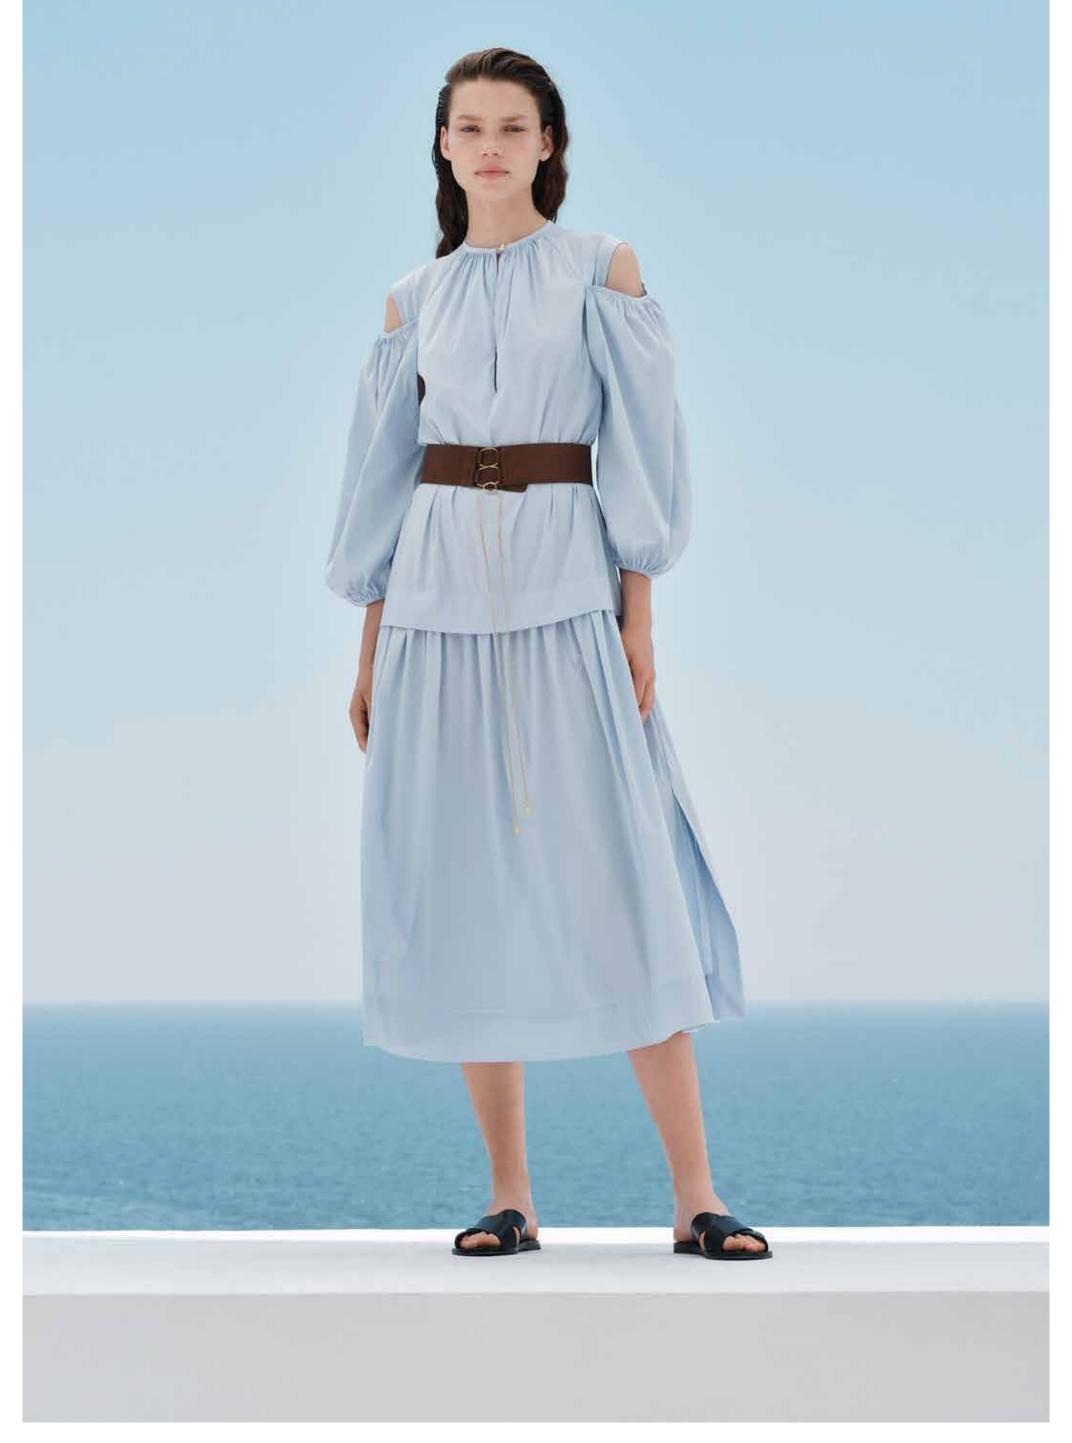

Signature spathoto silk has been innovatively draped around the body and cut on bias to create graphic and bold lines. It has also been used as contrasting bands on collars, sleeves and side panels as a framing tool. The collection colors palette has strong roots in the core visual vocabulary of the brand and this session includes red, sun, navy, green and chocolate.