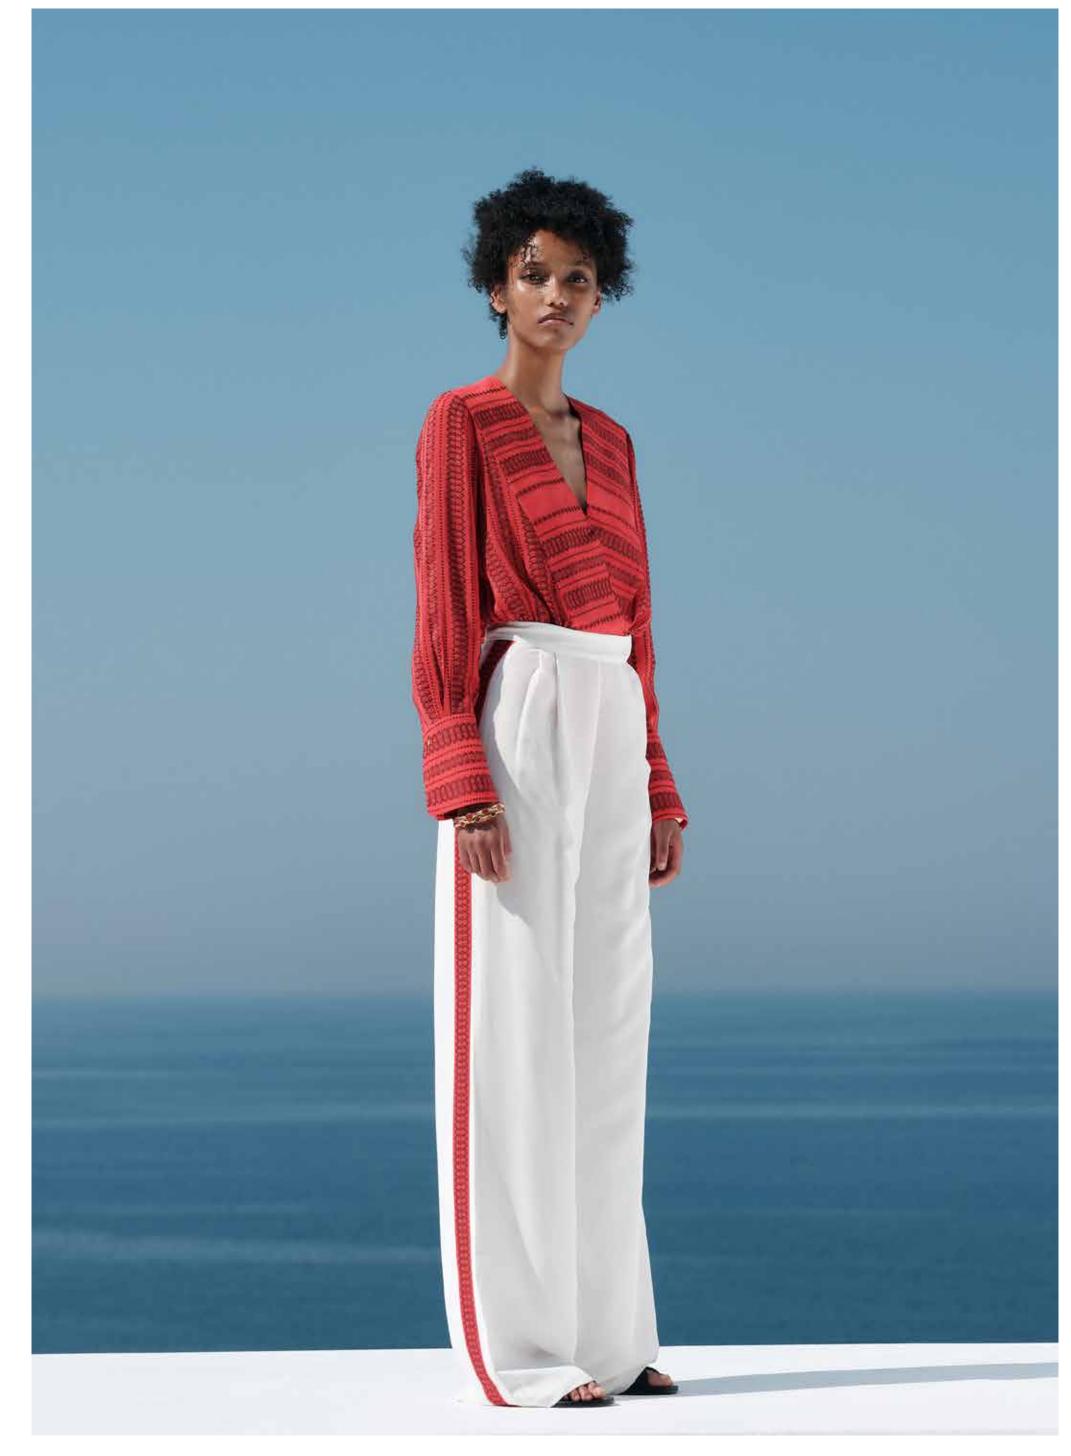

Signature spathoto silk has been innovatively draped around the body and cut on bias to create graphic and bold lines. It has also been used as contrasting bands on collars, sleeves and side panels as a framing tool. The collection colors palette has strong roots in the core visual vocabulary of the brand and this session includes red, sun, navy, green and chocolate.