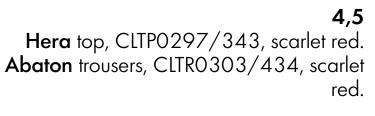

78-79
Phoebe top, CLTP0293/435, ivory, navy. Ixia skirt, CLSK0209/435, ivory, navy. Leon trousers, CLTR0305/435, ivory, navy.

**80**Hera blouse, CLBL0378/435, ivory, navy.

Hestia blouse, CLBL0374/435, ivory, navy. Abaton trousers CLTR0303/435, ivory, navy.