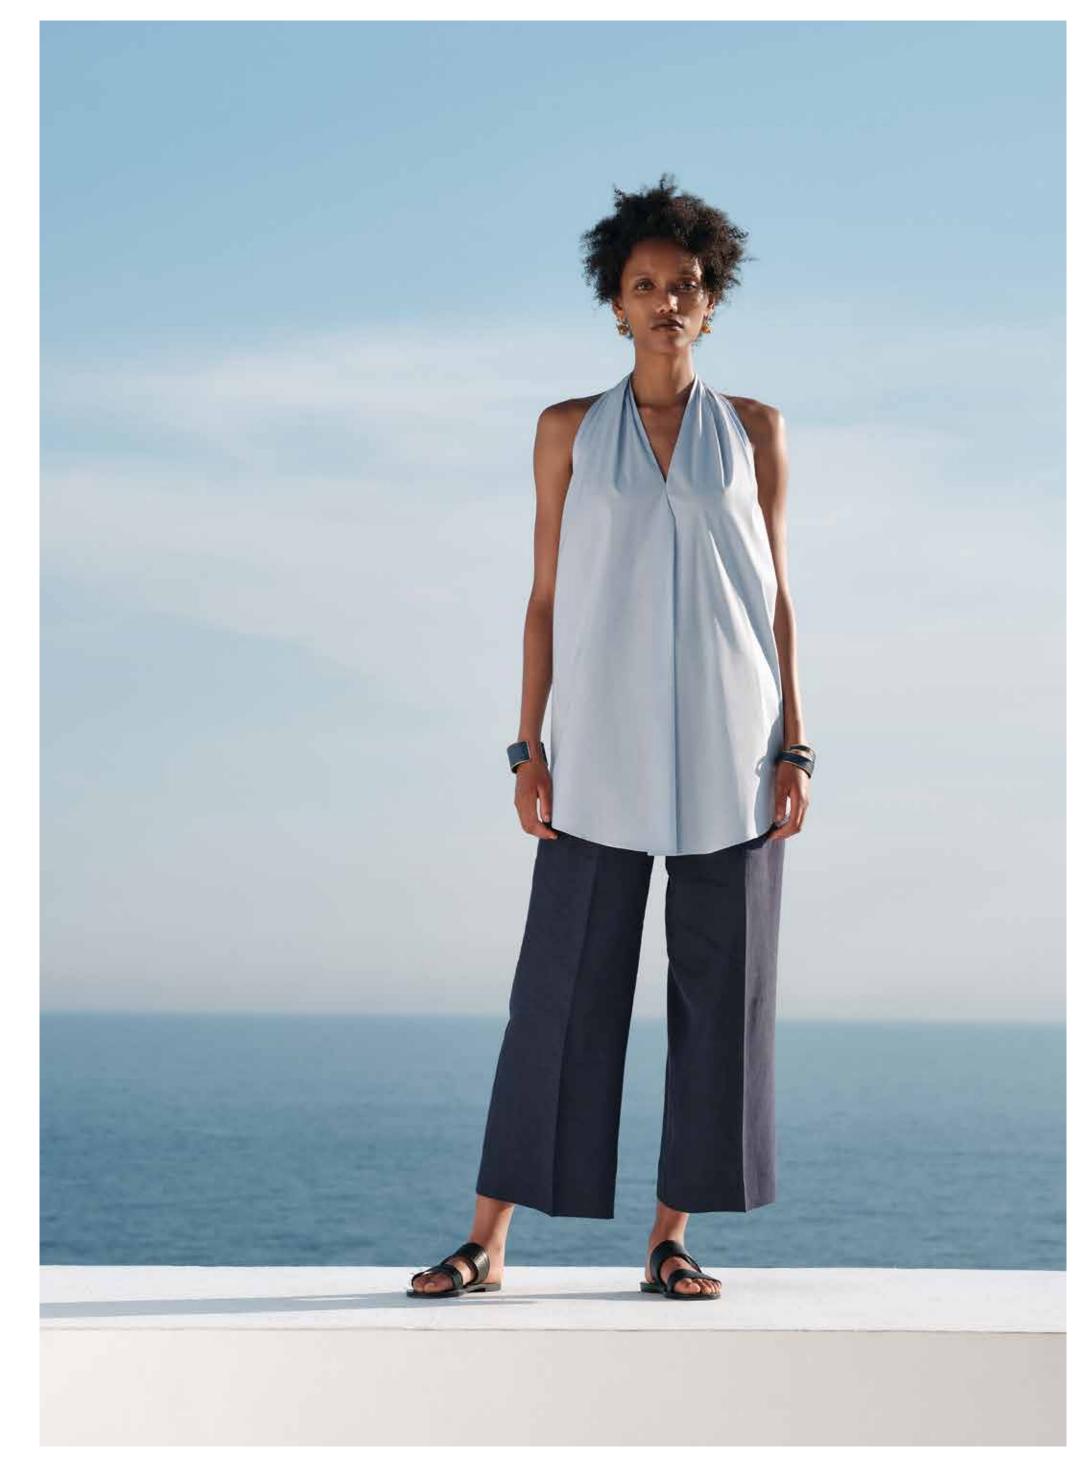

Micro jacquard jersey echoes the '70s, a golden era for Greek popular culture. Polo tops, dresses and twin sets can be mixed and matched. Soft denim flared trousers, casual tops and pleated shorts have been embellished with serpent motifs that pay homage to Cyprus.