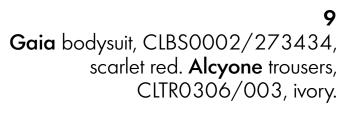

60-61
Ambrosia dress, CLDR0663/273, golden yellow. Mantola dress, CLDR0664/273, golden yellow.

Alea shirt, CLSR0149/273, golden yellow. Ixia skirt, CLTR0207/275, denim blue. Maui swimwear SWTP0084/273, golden yellow.