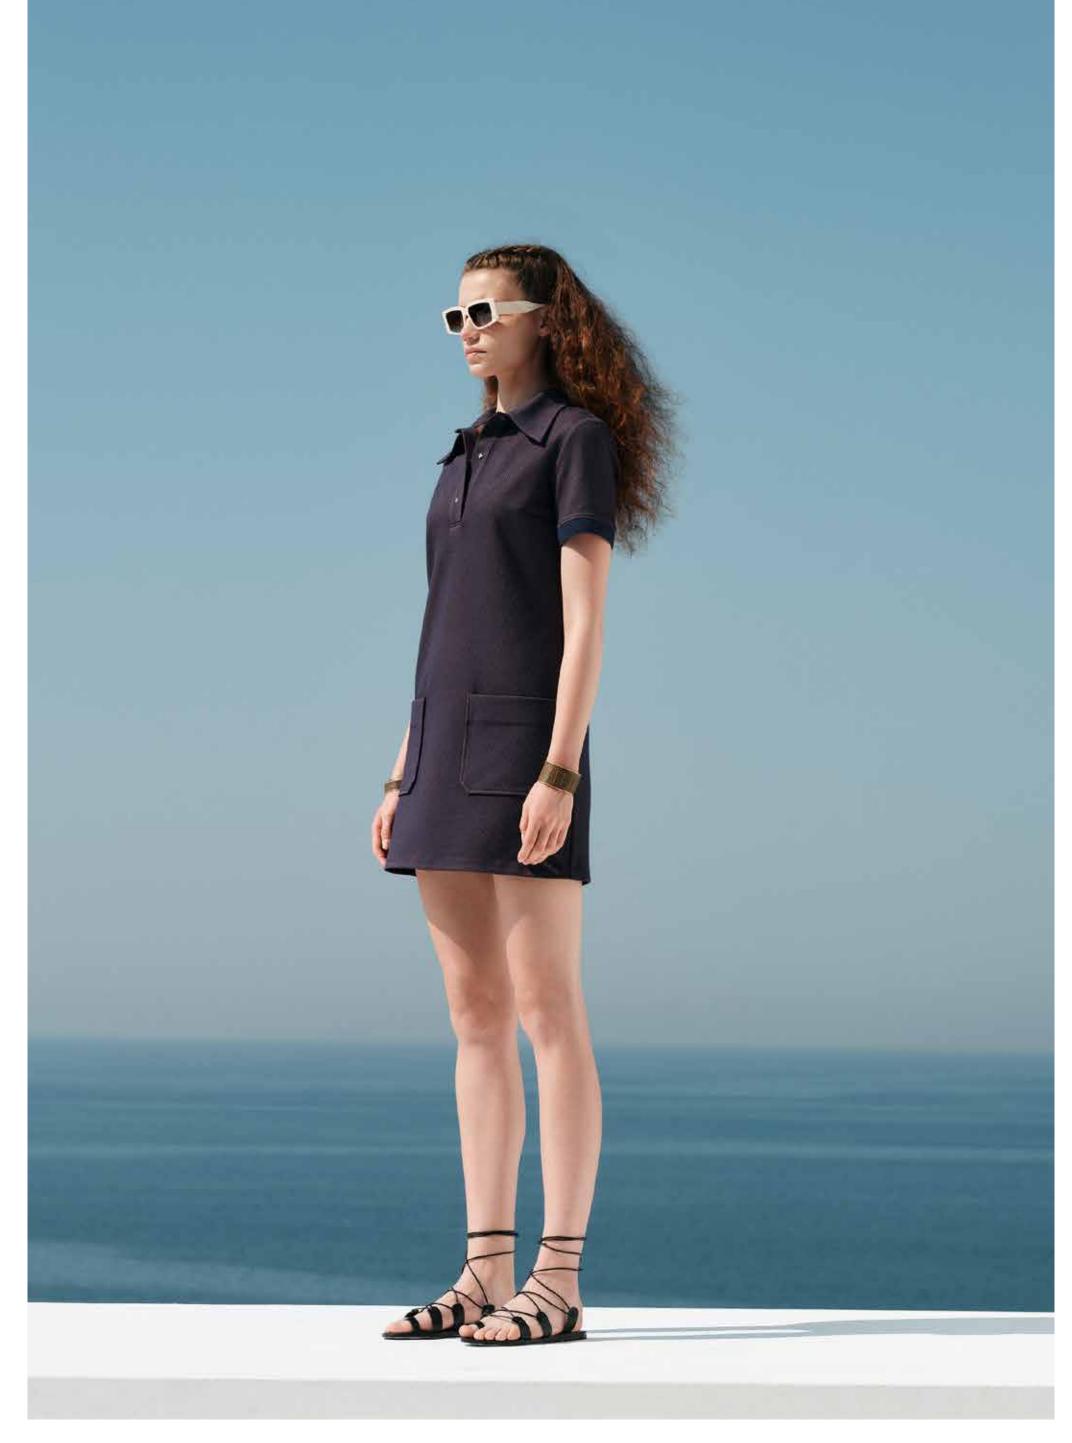

Micro jacquard jersey echoes the '70s, a golden era for Greek popular culture. Polo tops, dresses and twin sets can be mixed and matched. Soft denim flared trousers, casual tops and pleated shorts have been embellished with serpent motifs that pay homage to Cyprus.