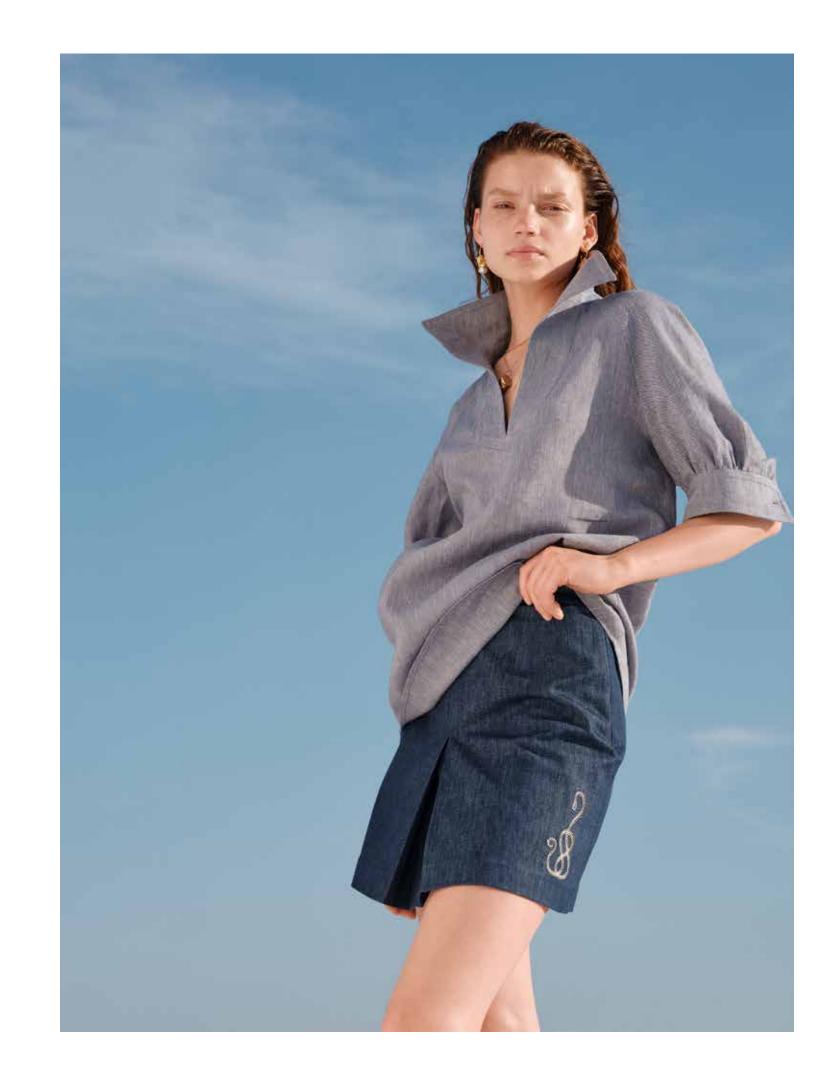

Micro jacquard jersey echoes the '70s, a golden era for Greek popular culture. Polo tops, dresses and twin sets can be mixed and matched. Soft denim flared trousers, casual tops and pleated shorts have been embellished with serpent motifs that pay homage to Cyprus.

Signature spathoto silk has been innovatively draped around the body and cut on bias to create graphic and bold lines. It has also been used as contrasting bands on collars, sleeves and side panels as a framing tool. The collection colors palette has strong roots in the core visual vocabulary of the brand and this session includes red, sun, navy, green and chocolate.