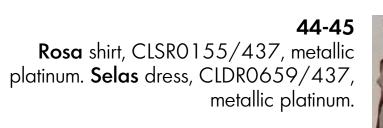

**37 Oracle** caftan, CLCA0206/442, pecan brown.

40-41

golden yellow.

lvy shirt, CLSR0150/003, ivory.
Nemea skirt, CLSK03208/434, scarlet red.

39
Mani swimwear, SWOP0129/436, brown, navy blue.

10-13
Gaia bodysuit, CLBS0002/434, scarlet red. Mirtos swimwear
SWOP0121/434, scarlet red.