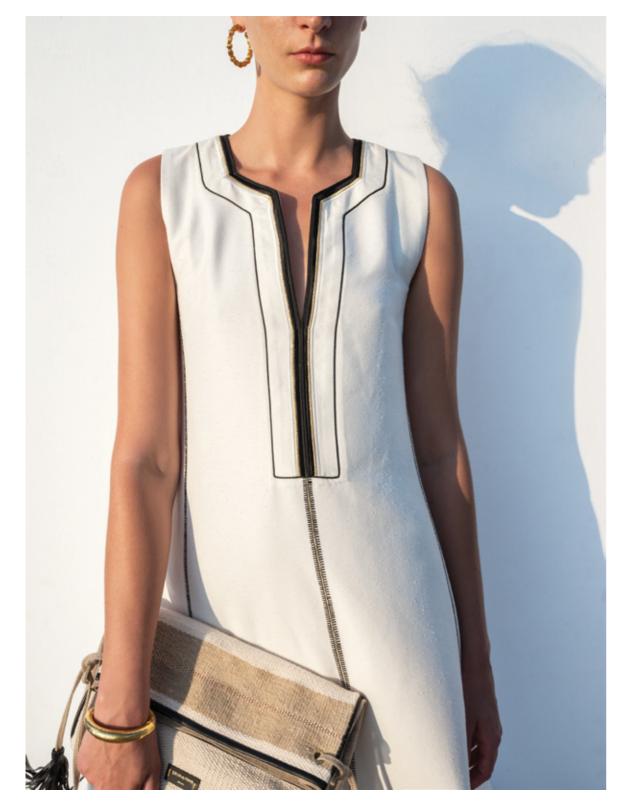

1 page
DRESS CASSANDRA CLDR390 003
IVORY ACETATE VISCOSE PILLAR SHAPE
MAXI DRESS WITH FINE SILK BODICE
DECORATED WITH RAYON TRIM AND
VISCOSE FULL PLEATED SKIRT
SANDALS SPARTA SHSA042 001
SIGNATURE CALF LEATHER SANDALS
BAG ATTIKI ACBA431 015 MEDIUM
SQUARED BAG WITH TASSEL