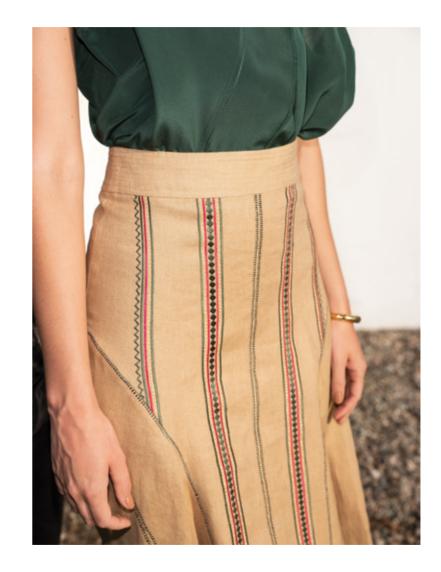

The overall colour palette is saturated with glowing beige hues as a way to reflect the collection back towards the beaming planet. Subtle sunny glimmers feature in design detailing such as prints, embroideries and accents also. As well as all the shades of ivory and gold, the colour palette features an array of richly warm tones. Zeus+  $\Delta$ ione signature spathoto silk comes in coral pink and glowing orange. With embroidery inspired by traditional Cretan skirt decorations, linen and raw silk caftans in white and beige add brilliance to the colour world.

22 page SANDALS CIRCE SHSA111 017 GREEN CALF LEATHER SANDALS WITH RAW EDGE CUTOUTS

24 - 25 page
TOP DANAE CLTP207 017 GREEN
CDC SHORT SLEEVE TOP WITH
PANELED V- NECKLINE
SKIRT ELOUNDA CLSK159 007 BEIGE
LINEN GEOMETRIC MIDI SKIRT
WITH VERTICAL EMBROIDERY
MADE OF FINE LINEN FAB
SUNGLASSES APOLLO ACSG001 120
ARCHITECTURAL ROUND-FRAMED
SUNGLASSES WITH FLAT LENSES
AND MOLDED METAL PART RIC