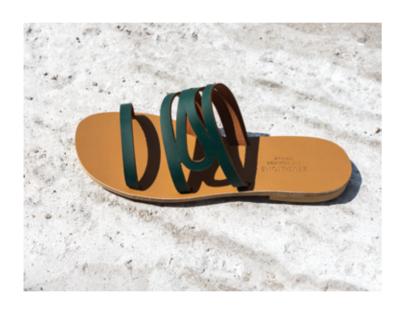

22 page SANDALS CIRCE SHSA111 017 GREEN CALF LEATHER SANDALS WITH RAW EDGE CUTOUTS

24 - 25 page
TOP DANAE CLTP207 017 GREEN
CDC SHORT SLEEVE TOP WITH
PANELED V- NECKLINE
SKIRT ELOUNDA CLSK159 007 BEIGE
LINEN GEOMETRIC MIDI SKIRT
WITH VERTICAL EMBROIDERY
MADE OF FINE LINEN FAB
SUNGLASSES APOLLO ACSG001 120
ARCHITECTURAL ROUND-FRAMED
SUNGLASSES WITH FLAT LENSES
AND MOLDED METAL PART RIC