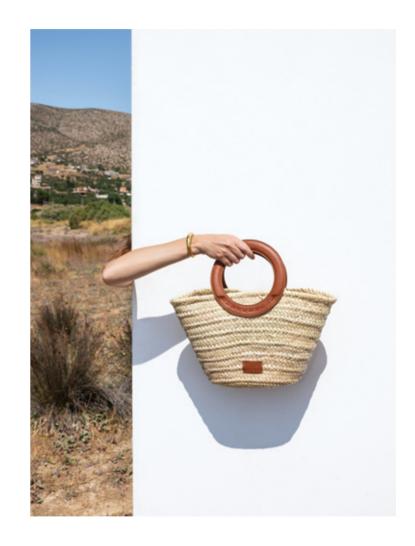

**42** page **BAG SCORPIO** ACBA435-083 MEDIUM STRAW BAG WITH HANDMADE WOVEN & TASSELS

33 page
BLOUSE PHOEBE CLBL283 003 IVORY
CDC CREW NECK SILK BLOUSE
WITH STITCHED PLEATS AND
EMBROIDERED FRONT PLACKETS
SHORTS NESTOR CLSH078 007 BEIGE
LINEN BI- COLOR SHORTS MADE OF
FINE LINEN AND VISCOSE FABRIC,
DECORATED WITH TONAL TRIM
BELT BAG POROS ACBA439080 LEATHER BELT BAG WITH
HANDMADE WOVEN

34 - 35 page
TOP LORA TOP CLTP191 114 CORAL
PINK TRIMMED STRAP TOP WITH
WAISTBAND FASTENING MADE OF
TEXTURED SILK FABRIC
TROUSERS ALCESTES CLTR182 114
CORAL PINK SIGNATURE WIDE LEG
PANTS WITH ELASTIC WAISTBAND
MADE OF TEXTURED SILK FABRIC
BAG SCORPIO ACBA426-015 SMALL
STRAW BAG WITH LEATHER
HANDLES