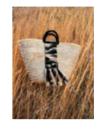

**42** page **BAG SCORPIO** ACBA435-083 MEDIUM STRAW BAG WITH HANDMADE WOVEN & TASSELS

33 page
BLOUSE PHOEBE CLBL283 003 IVORY
CDC CREW NECK SILK BLOUSE
WITH STITCHED PLEATS AND
EMBROIDERED FRONT PLACKETS
SHORTS NESTOR CLSH078 007 BEIGE
LINEN BI- COLOR SHORTS MADE OF
FINE LINEN AND VISCOSE FABRIC,
DECORATED WITH TONAL TRIM
BELT BAG POROS ACBA439080 LEATHER BELT BAG WITH
HANDMADE WOVEN