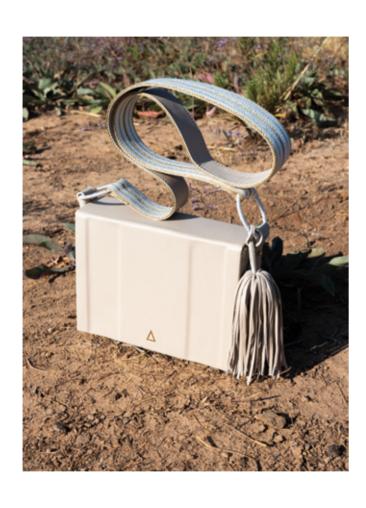

1 page
DRESS CASSANDRA CLDR390 003
IVORY ACETATE VISCOSE PILLAR SHAPE
MAXI DRESS WITH FINE SILK BODICE
DECORATED WITH RAYON TRIM AND
VISCOSE FULL PLEATED SKIRT
SANDALS SPARTA SHSA042 001
SIGNATURE CALF LEATHER SANDALS
BAG ATTIKI ACBA431 015 MEDIUM
SQUARED BAG WITH TASSEL

8-9 page
DRESS CASSANDRA CLDR390 003 IVORY
ACETATE VISCOSE PILLAR SHAPE MAXI DRESS
WITH FINE SILK BODICE DECORATED WITH
RAYON TRIM AND VISCOSE FULL PLEATED SKIRT
SANDALS SPARTA SHSA042 001 SIGNATURE CALF
LEATHER SANDALS
BAG ATTIKI ACBA431 015 MEDIUM SQUARED
BAG WITH TASSELARCHITECTURAL ROUNDFRAMED SUNGLASSES WITH FLAT LENSES