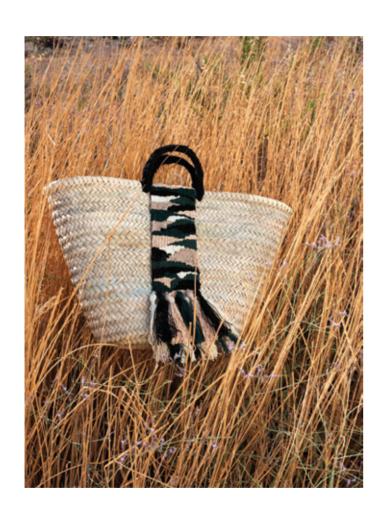

**42** page **BAG SCORPIO** ACBA435-083 MEDIUM STRAW BAG WITH HANDMADE WOVEN & TASSELS

33 page
BLOUSE PHOEBE CLBL283 003 IVORY
CDC CREW NECK SILK BLOUSE
WITH STITCHED PLEATS AND
EMBROIDERED FRONT PLACKETS
SHORTS NESTOR CLSH078 007 BEIGE
LINEN BI- COLOR SHORTS MADE OF
FINE LINEN AND VISCOSE FABRIC,
DECORATED WITH TONAL TRIM
BELT BAG POROS ACBA439080 LEATHER BELT BAG WITH
HANDMADE WOVEN

34 - 35 page
TOP LORA TOP CLTP191 114 CORAL
PINK TRIMMED STRAP TOP WITH
WAISTBAND FASTENING MADE OF
TEXTURED SILK FABRIC
TROUSERS ALCESTES CLTR182 114
CORAL PINK SIGNATURE WIDE LEG
PANTS WITH ELASTIC WAISTBAND
MADE OF TEXTURED SILK FABRIC
BAG SCORPIO ACBA426-015 SMALL
STRAW BAG WITH LEATHER
HANDLES