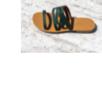

4 - 5 page

DRESS CYCLADES CLDR398 190

KNOSSOS PRINTED DIAGONAL

ONE-SHOULDER PLISSEE MAXI

DRESS WITH PRINTED FABRIC

SANDALS HEPHAESTUS SHSA108

001 BLACK SIGNATURE CALF

LEATHER WITH CROCO-EFFECT

BLOCK CUTOUT SANDALS

BAG ARONIA ACBA433 007 SMALL

LEATHER TOTE BAG WITH

DETACHABLE TOP HANDLE

14 - 15 page
TOP DANAE CLTP209 003 IVORY ACETATE VISCOSE
SHORT SLEEVE TOP WITH PANELED V- NECKLINE
SKIRT MINOAN CLSK155 190 KNOSSOS PRINT
PRINTED DIAGONAL HALF PLISSEE HALF VISCOSE
SKIRT WITH BOLD WAISTBAND DECORATED
WITH RAYON STITCHING
BAG ARONIA ACBA433 007 SMALL LEATHER TOTE
BAG WITH DETACHABLE TOP HANDLE
SANDALS HEPHAESTUS SHSA040 001 SIGNATURE
CUTOUT LEATHER SANDALS