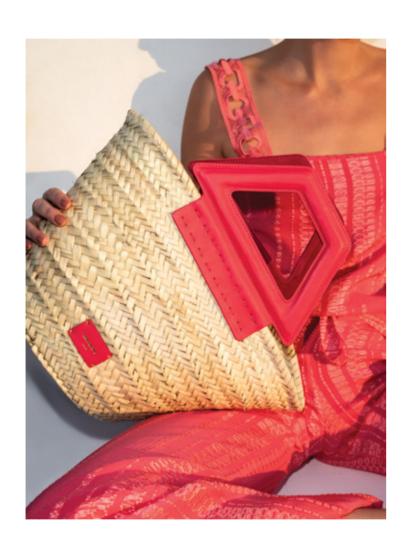

**42** page **BAG SCORPIO** ACBA435-083 MEDIUM STRAW BAG WITH HANDMADE WOVEN & TASSELS

33 page
BLOUSE PHOEBE CLBL283 003 IVORY
CDC CREW NECK SILK BLOUSE
WITH STITCHED PLEATS AND
EMBROIDERED FRONT PLACKETS
SHORTS NESTOR CLSH078 007 BEIGE
LINEN BI- COLOR SHORTS MADE OF
FINE LINEN AND VISCOSE FABRIC,
DECORATED WITH TONAL TRIM
BELT BAG POROS ACBA439080 LEATHER BELT BAG WITH
HANDMADE WOVEN