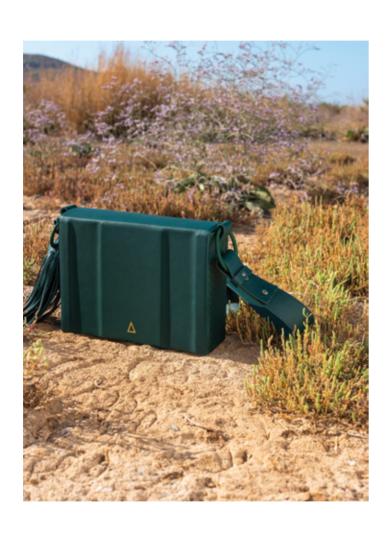

BLOCK CUTOUT SANDALS

BAG ARONIA ACBA433 007 SMALL

LEATHER TOTE BAG WITH

DETACHABLE TOP HANDLE

14 - 15 page
TOP DANAE CLTP209 003 IVORY ACETATE VISCOSE
SHORT SLEEVE TOP WITH PANELED V- NECKLINE
SKIRT MINOAN CLSK155 190 KNOSSOS PRINT
PRINTED DIAGONAL HALF PLISSEE HALF VISCOSE
SKIRT WITH BOLD WAISTBAND DECORATED
WITH RAYON STITCHING
BAG ARONIA ACBA433 007 SMALL LEATHER TOTE
BAG WITH DETACHABLE TOP HANDLE
SANDALS HEPHAESTUS SHSA040 001 SIGNATURE
CUTOUT LEATHER SANDALS