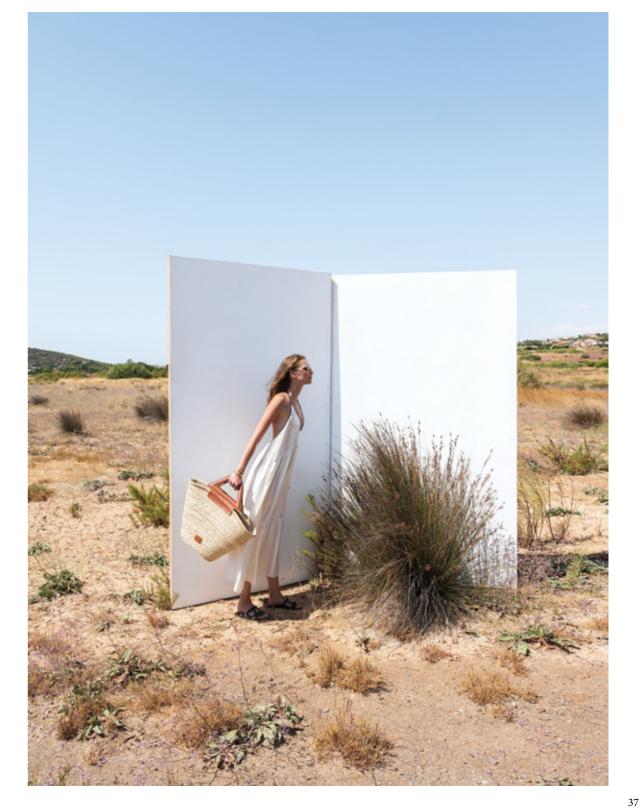

36 - 37 page
DRESS LYRE CLDR397 003 IVORY
VISCOSE JACQUARD LOOSE CUT
ANKLE LENGTH DRESS WITH CORDED
STRAPS
BAG SCORPIO ACBA285 065 MEDIUM
STRAW BAG WITH LEATHER HANDLES
SUNGLASSES DIONE II ACSG012
149 SQUARE BUTTERFLY FRAME
SUNGLASSES