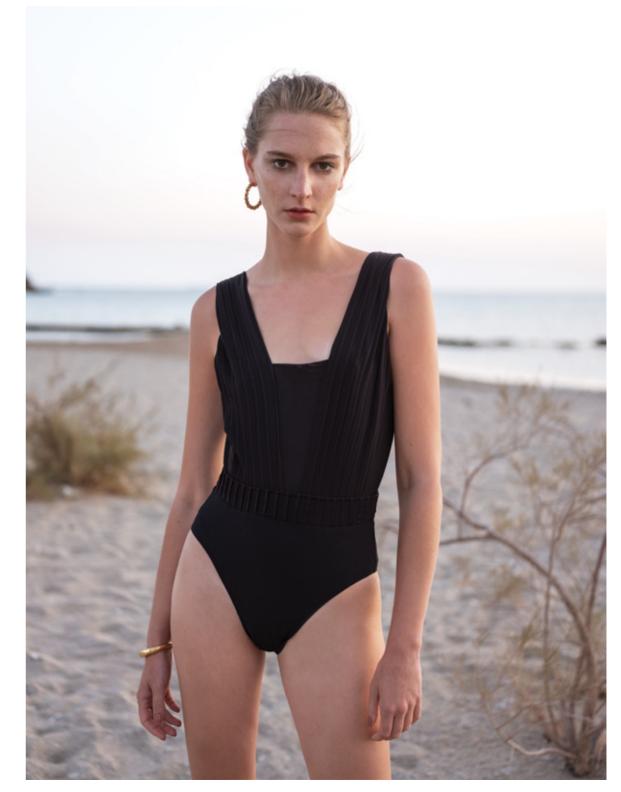

50 - 51 page SWIMSUIT MYKONOS ONE PIECES WOP063 001 BLACK ONE- PIECE SWIMSUIT WITH PLEATED BUST, DEEP V-NECKLINE AND MESH PANELS