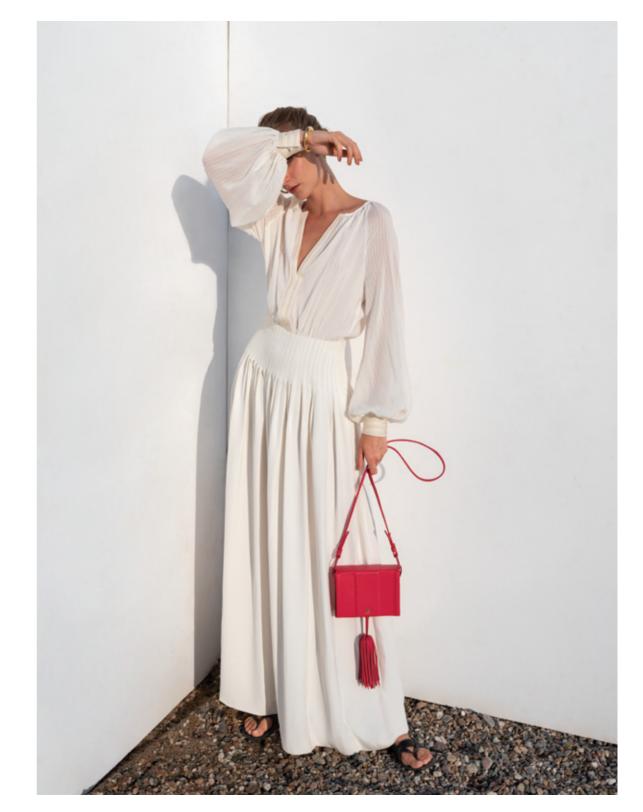

1 page
DRESS CASSANDRA CLDR390 003
IVORY ACETATE VISCOSE PILLAR SHAPE
MAXI DRESS WITH FINE SILK BODICE
DECORATED WITH RAYON TRIM AND
VISCOSE FULL PLEATED SKIRT
SANDALS SPARTA SHSA042 001
SIGNATURE CALF LEATHER SANDALS
BAG ATTIKI ACBA431 015 MEDIUM
SQUARED BAG WITH TASSEL