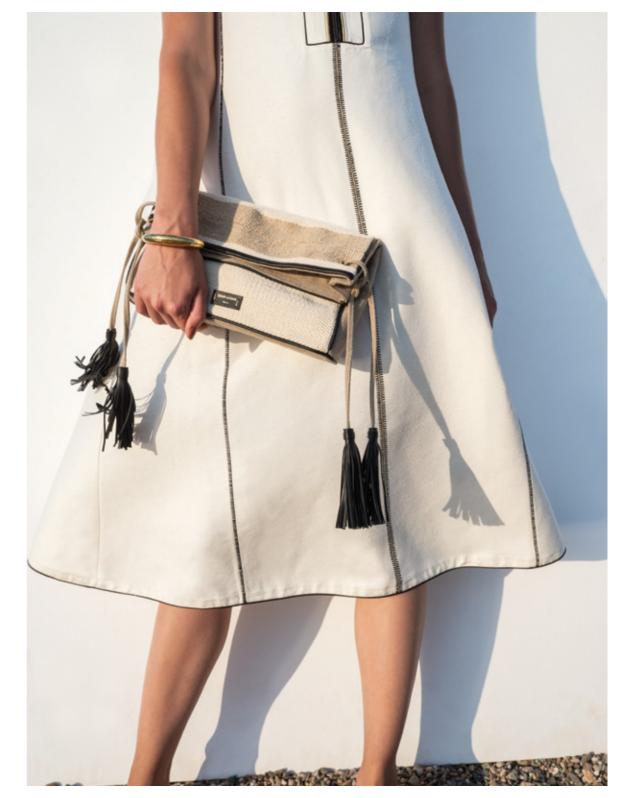

1 page
DRESS CASSANDRA CLDR390 003
IVORY ACETATE VISCOSE PILLAR SHAPE
MAXI DRESS WITH FINE SILK BODICE
DECORATED WITH RAYON TRIM AND
VISCOSE FULL PLEATED SKIRT
SANDALS SPARTA SHSA042 001
SIGNATURE CALF LEATHER SANDALS
BAG ATTIKI ACBA431 015 MEDIUM
SQUARED BAG WITH TASSEL